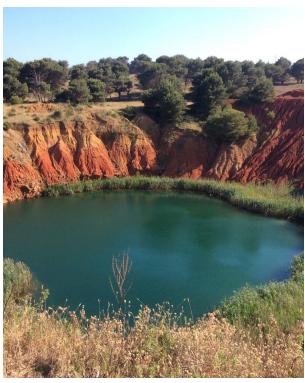

9:30 - 12:30: Exp 2 Guided tour of Otranto + easy trekking and visit at the bauxite quarry.

13:00 - 15:30 Exp 3 "In the earth's womb": Lunch + oil mill augmented reality sensory tour.

16:00 Return to the hotel and relax.