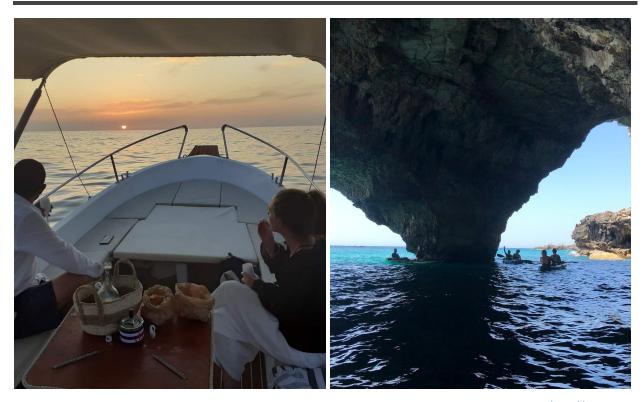

S.Maria di Leuca

3) 10:30 - 12:00 Exp 6 Boat tour and visit to the sea caves

12:30 - 14:00 Seafront seafish light lunch.

14:00 - 17:00 Free time & relax.

17:30 - 18:30 Exp 7 Walk and guided visit to the Leuca's old villas.