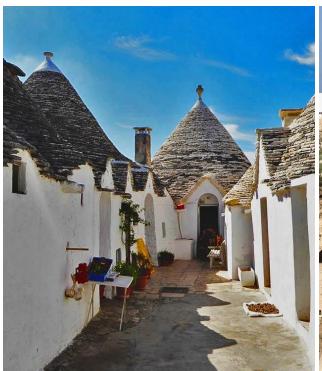

Day 6. Alberobello and Polignano. Departure.

08:30 check out e pick up dalla struttura.

Exp 10 Alberobello - Polignano

Transfer to the airport. Departure

End of tour and services.

\* This experience is affected by the flights departure timetables