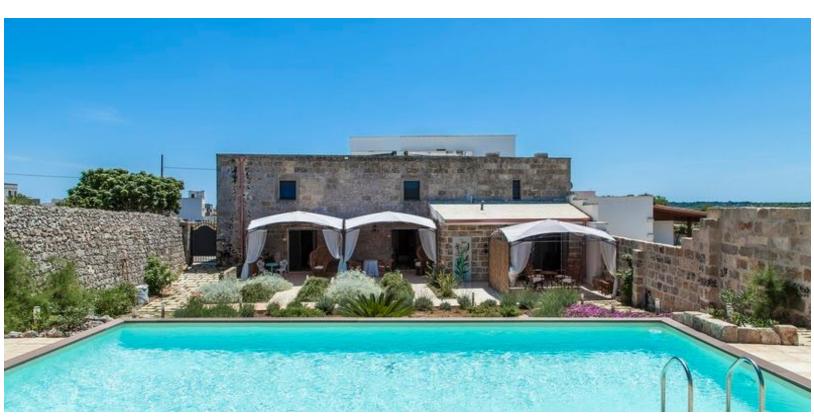

## Masserie e Dimore storiche nel Salento Tour

Accommodation: Masseria Palane - Corte dei Francesi:

Masseria Palane is an ancient residence surrounded by ancient dry stone walls, immersed in the holly oak groves and centennial olive groves, and protected by the historical Vereto hill. Preservation and enhancement of the ancient salentino architecture of 18th century, thanks to which our guest will experience the magic of the past with the comforts of today. Masseria Palane's pleasant and relaxing environment features a typical Mediterranean garden of the past, perfectly integrated with a modern saltwater heated infinity pool and a relaxation area. A perfect combination where our guests may enjoy a delicious cocktail.

Masseria Palane (Patù - S. Maria di Leuca)

Corte dei Francesi is an historic residence formerly the seat of an ancient leather tannery which was later restored and which today houses a museum from those spaces. The name was given to it in honor of the Lamarque brothers, owners of the Lamarque tannery of the same name. The history of the building takes us back to the 19th century. Those who stop here will be part of a unique setting, the result of the recovery of an original living and working place, a housing development in which the remains and the charm of an ancient art combine with contemporary art.