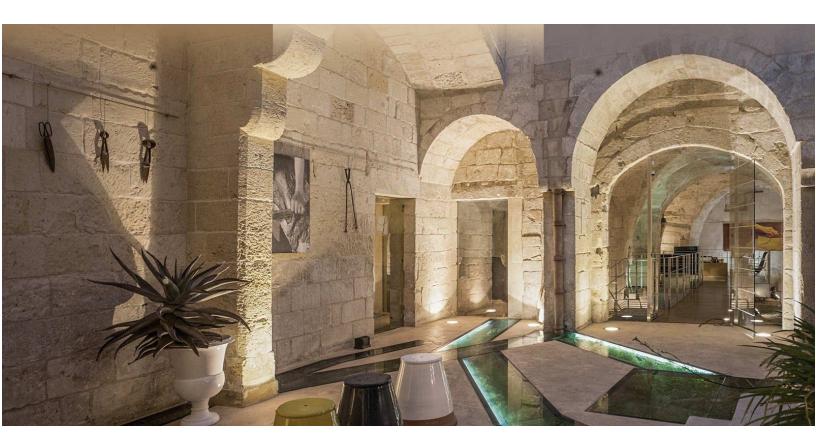

Masseria Palane (Patù - S. Maria di Leuca)

Corte dei Francesi is an historic residence formerly the seat of an ancient leather tannery which was later restored and which today houses a museum from those spaces. The name was given to it in honor of the Lamarque brothers, owners of the Lamarque tannery of the same name. The history of the building takes us back to the 19th century. Those who stop here will be part of a unique setting, the result of the recovery of an original living and working place, a housing development in which the remains and the charm of an ancient art combine with contemporary art.

Dimora Storica Hotel Corte dei Francesi (Maglie) Ex Lamarque leather Tannery